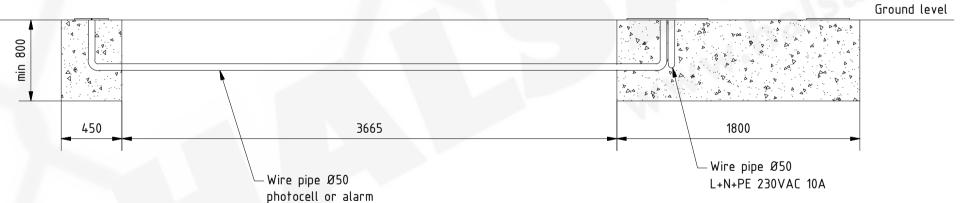

## Remarks:

- 1. All dimensions in mm.
- 2. Side view of foundations is from inside of property.
- 3. Prepare foundation with concrete class C25. Concrete must be reinforced with fibres and flat on top.
- 4. Expected concrete capacity 1,24m .
- 5. For gate installation use anchors M16x200 or longer. Anchors must be over concete surface 80mm minimum.