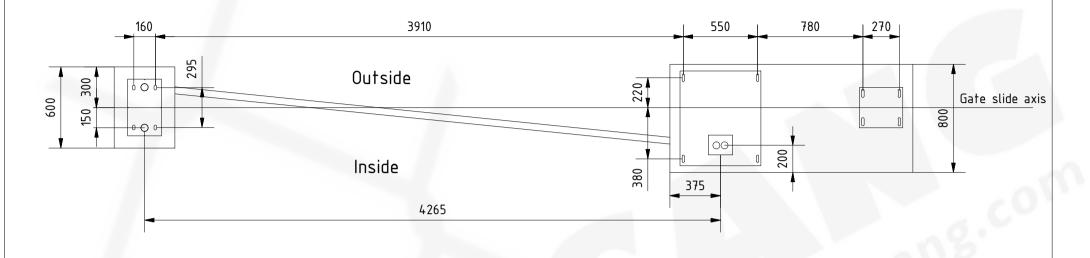

## Remarks:

- 1. All dimensions in mm.
- 2. Side view of foundations is from inside of property.
- 3. Prepare foundation with concrete class C25. Concrete must be reinforced with fibres and flat on top.
- 4. Expected concrete capacity 1,24m .
- 5. For gate installation use anchors M16x200 or longer. Anchors must be over concete surface 80mm minimum.