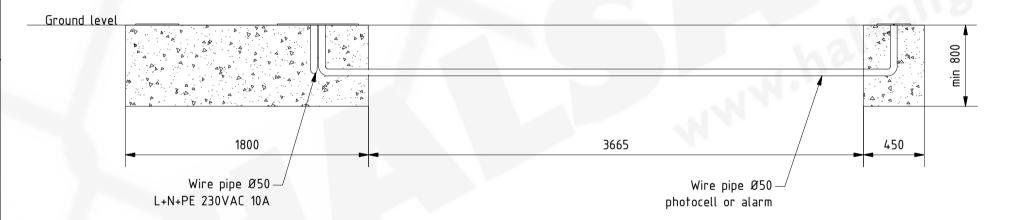

## Remarks:

- 1. All dimensions in mm.
- 2. Side view of foundations is from inside of property.
- 3. Prepare foundation with concrete class C25. Concrete must be reinforced with fibres and flat on top.
- 4. Expected concrete capacity 1,24m .
- 5. For gate installation use anchors M16x200 or longer. Anchors must be over concete surface 80mm minimum.