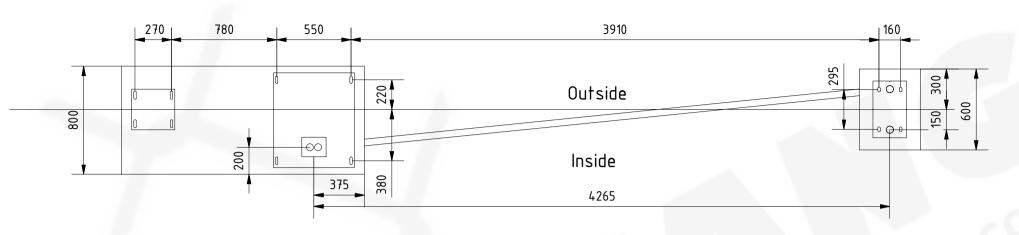

## Remarks:

- 1. All dimensions in mm.
- 2. Side view of foundations is from inside of property.
- 3. Prepare foundation with concrete class C25. Concrete must be reinforced with fibres and flat on top.
- 4. Expected concrete capacity 1,24m .
- 5. For gate installation use anchors M16x200 or longer. Anchors must be over concete surface 80mm minimum.