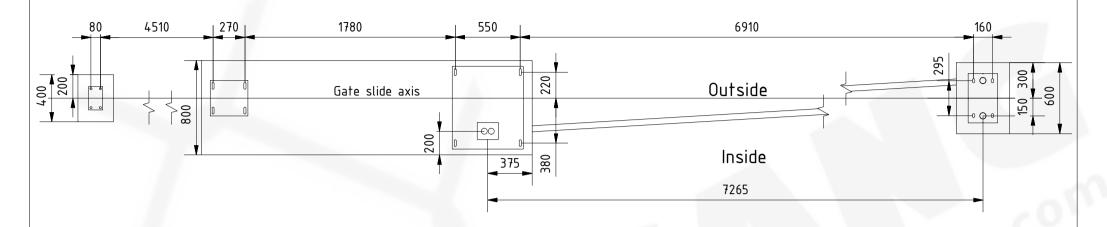

## Remarks:

- 1. All dimensions in mm.
- 2. Side view of foundations is from inside of property.
- 3. Prepare foundation with concrete class C25. Concrete must be reinforced with fibres and flat on top.
- 4. Expected concrete capacity 1,85m .
- 5. For gate installation use anchors M16x200 or longer. Anchors must be over concete surface 80mm minimum.