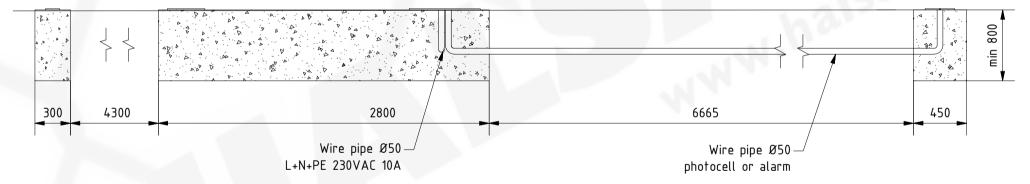

## Remarks:

- 1. All dimensions in mm.
- 2. Side view of foundations is from inside of property.
- 3. Prepare foundation with concrete class C25. Concrete must be reinforced with fibres and flat on top.
- 4. Expected concrete capacity 1,85m .
- 5. For gate installation use anchors M16x200 or longer. Anchors must be over concete surface 80mm minimum.