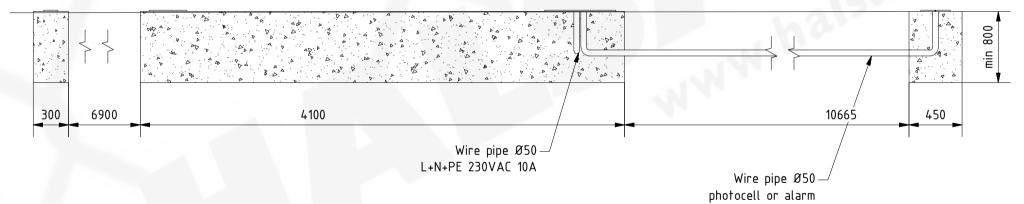

## Ground level

## Remarks:

- 1. All dimensions in mm.
- 2. Side view of foundations is from inside of property.
- 3. Prepare foundation with concrete class C25. Concrete must be reinforced with fibres and flat on top.
- 4. Expected concrete capacity 2.78m .
- 5. For gate installation use anchors M16x200 or longer. Anchors must be over concete surface 80mm minimum.