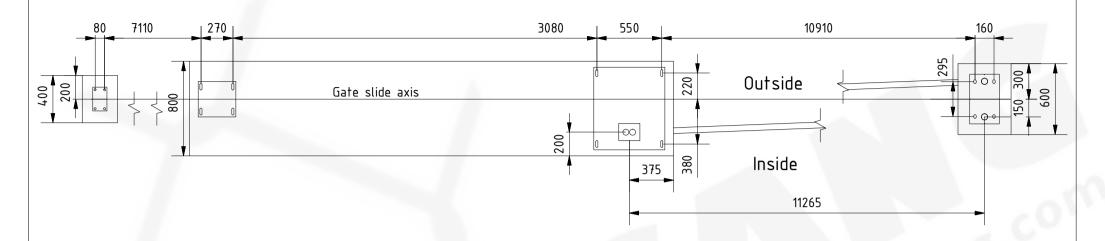

## Ground level

## Remarks:

- 1. All dimensions in mm.
- 2. Side view of foundations is from inside of property.
- 3. Prepare foundation with concrete class C25. Concrete must be reinforced with fibres and flat on top.
- 4. Expected concrete capacity 2.78m .
- 5. For gate installation use anchors M16x200 or longer. Anchors must be over concete surface 80mm minimum.