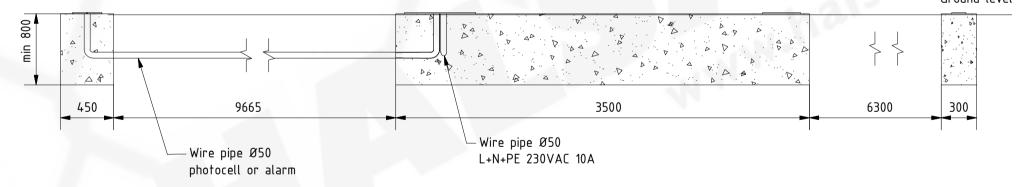

## Remarks:

- 1. All dimensions in mm.
- 2. Side view of foundations is from inside of property.
- 3. Prepare foundation with concrete class C25. Concrete must be reinforced with fibres and flat on top.
- 4. Expected concrete capacity 2,49m .
- 5. For gate installation use anchors M16x200 or longer. Anchors must be over concete surface 80mm minimum.

|         | Designed by | File name   |                                 | Date       | Q-ty    | Scale    |
|---------|-------------|-------------|---------------------------------|------------|---------|----------|
|         | I. Kłeczek  | TFP 10000 L |                                 | 2017-07-04 |         | 1 : 32   |
| Ī       | <u></u>     |             | Title                           |            |         | Material |
|         |             |             | THOR foundation plan 10000 left |            |         |          |
| HALSANG |             | Number      |                                 | Format     | Drawing |          |
|         |             |             | TF                              | P10000L    | Α4      |          |
|         |             |             |                                 |            |         |          |