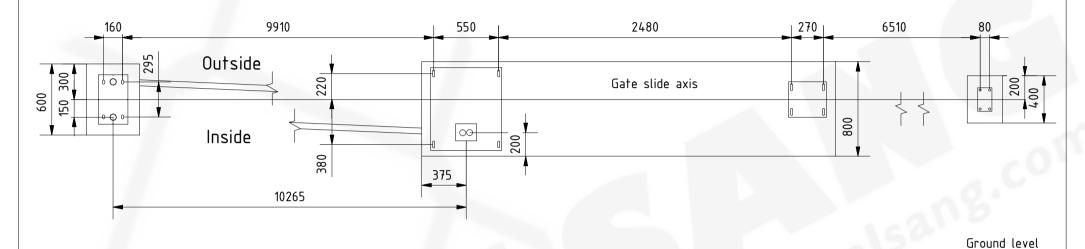

## Remarks:

- 1. All dimensions in mm.
- 2. Side view of foundations is from inside of property.
- 3. Prepare foundation with concrete class C25. Concrete must be reinforced with fibres and flat on top.
- 4. Expected concrete capacity 2,49m .
- 5. For gate installation use anchors M16x200 or longer. Anchors must be over concete surface 80mm minimum.