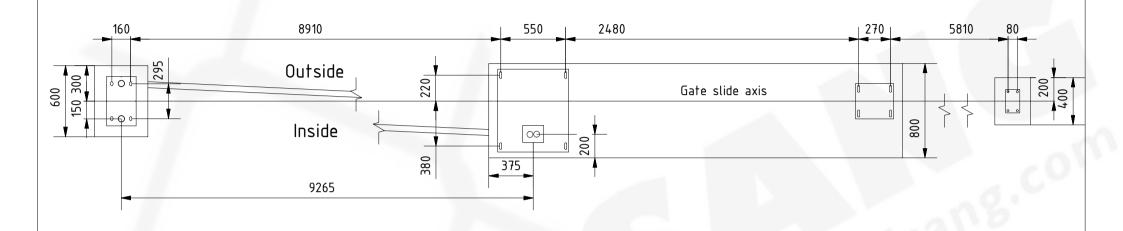

## Remarks:

- 1. All dimensions in mm.
- 2. Side view of foundations is from inside of property.
- 3. Prepare foundation with concrete class C25. Concrete must be reinforced with fibres and flat on top.
- 4. Expected concrete capacity 2,23m .
- 5. For gate installation use anchors M16x200 or longer. Anchors must be over concete surface 80mm minimum.