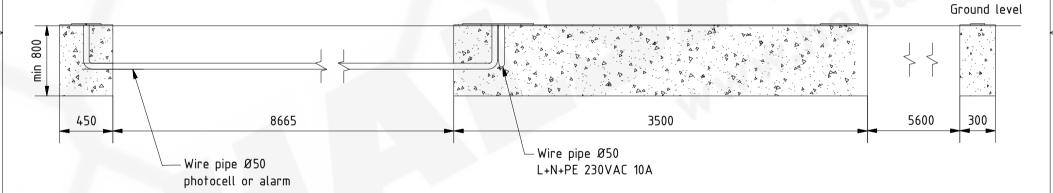

## Remarks:

- 1. All dimensions in mm.
- 2. Side view of foundations is from inside of property.
- 3. Prepare foundation with concrete class C25. Concrete must be reinforced with fibres and flat on top.
- 4. Expected concrete capacity 2,23m .
- 5. For gate installation use anchors M16x200 or longer. Anchors must be over concete surface 80mm minimum.