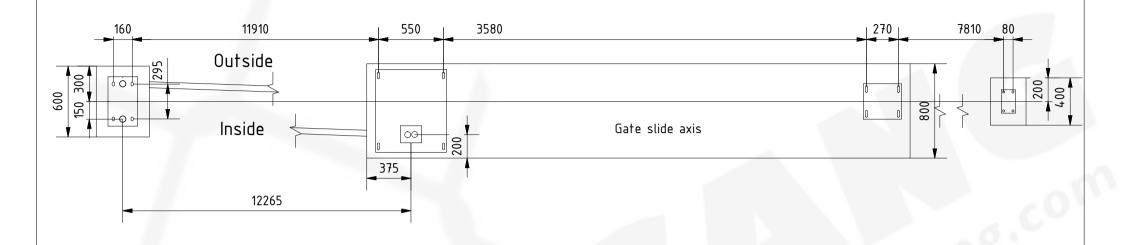

## Remarks:

- 1. All dimensions in mm.
- 2. Side view of foundations is from inside of property.
- 3. Prepare foundation with concrete class C25. Concrete must be reinforced with fibres and flat on top.
- 4. Expected concrete capacity 2,78m .
- 5. For gate installation use anchors M16x200 or longer. Anchors must be over concete surface 80mm minimum.