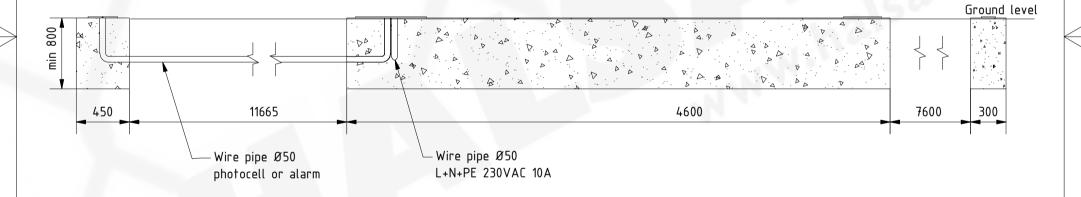

## Remarks:

- 1. All dimensions in mm.
- 2. Side view of foundations is from inside of property.
- 3. Prepare foundation with concrete class C25. Concrete must be reinforced with fibres and flat on top.
- 4. Expected concrete capacity 2,78m .
- 5. For gate installation use anchors M16x200 or longer. Anchors must be over concete surface 80mm minimum.